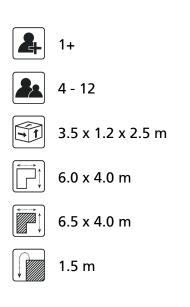

## Anchorage

The posts go to a depth of 60 cm in the ground with at the bottom a steel plate to increase the support. Concrete is not required.

## Comments

If the soil does not contribute to the stability it may be necessary to add concrete.