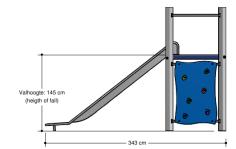

# Nature Play VRBE160.000

**Combination equipment** 

Combination equipment

VRBE160.000

# Playfunctions

Sliding, climbing, climbing wall