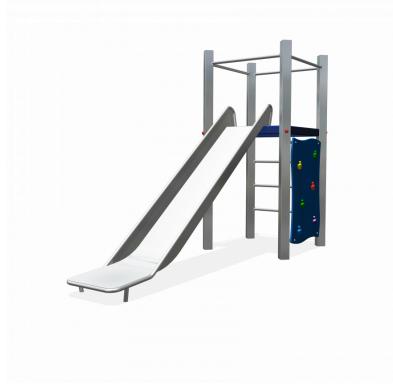

# Nature Play VRBE160.000

**Combination equipment** 

Combination equipment

VRBE160.000

# Playfunctions

Sliding, climbing, climbing wall

#### Material

All metal parts are made of stainless steel 304. Floors, walls, climbing walls have a 'wooden' base and are coverd with a durable plastic coating. Wall and roof panels are an outdoor quality colored HPL laminate. Connections consist of stainless steel and, where necessary, covered with a plastic cap. The ropes are made of 16 mm vandal proof Hercules rope.