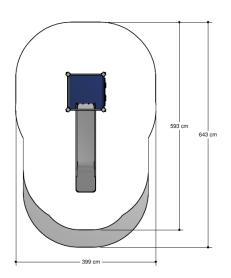

# Nature Play VRBE160.000

**Combination equipment** 





Combination equipment

VRBE160.000



# Playfunctions

Sliding, climbing, climbing wall

#### Material

All metal parts are made of stainless steel 304. Floors, walls, climbing walls have a 'wooden' base and are coverd with a durable plastic coating. Wall and roof panels are an outdoor quality colored HPL laminate. Connections consist of stainless steel and, where necessary, covered with a plastic cap. The ropes are made of 16 mm vandal proof Hercules rope.

## Anchorage

The posts go to a depth of 60 cm in the ground with at the bottom a steel plate to increase the support. Concrete is not required.

## Comments

If the soil does not contribute to the stability it may be necessary to add concrete.