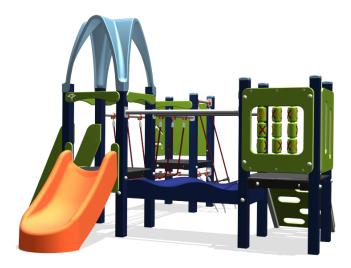

# **Basic Play** BPKE360.2AP

Combination equipment

Combination equipment

**BPKE360.2AP** 

## Playfunctions

Balancing, sliding, combination equipment, climbing