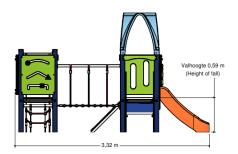

# **Basic Play** BPKE360.2AP

Combination equipment

Combination equipment

**BPKE360.2AP** 

## Playfunctions

Balancing, sliding, combination equipment, climbing