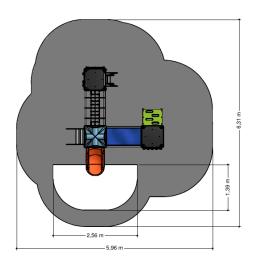

#### Anchorage

The posts are anchored into the ground with galvanized steel ground anchors. These go to a depth of 40 cm in the ground and are attached to the underside with a plate to increase the support. Concrete is not required.