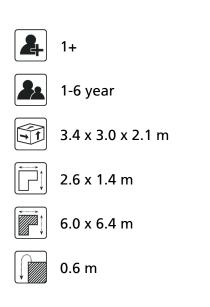

#### Anchorage

The posts are anchored into the ground with galvanized steel ground anchors. These go to a depth of 40 cm in the ground and are attached to the underside with a plate to increase the support. Concrete is not required.