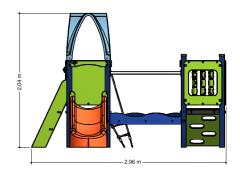

#### Anchorage

The posts are anchored into the ground with galvanized steel ground anchors. These go to a depth of 40 cm in the ground and are attached to the underside with a plate to increase the support. Concrete is not required.