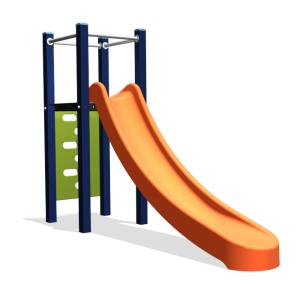

# **Basic Play** BBPE110.3AP

Combination equipment

# BBPE110.3AP

# Combination equipment

1+

4-12 year

3.2 x 0.9 x 2.4 m

5.7 x 4.0 m

6.2 x 4.0 m

1.5 m

Sliding, climbing, climbing wall

#### **Material**

Poles are made of powder coated aluminium. The top is covered with a pole cap. All metal parts are powder coated aluminum. Connections are, where necessary, covered with a plastic cap. The climbing wall is made an outdoor quality colored HMPE 19mm thick.