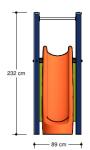

# Combination equipment

1+

4-12 year

3.2 x 0.9 x 2.4 m

5.7 x 4.0 m

6.2 x 4.0 m

1.5 m

Sliding, climbing, climbing wall