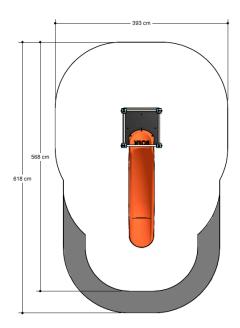

# Combination equipment

1+

4-12 year

3.2 x 0.9 x 2.4 m

5.7 x 4.0 m

6.2 x 4.0 m

1.5 m

Sliding, climbing, climbing wall