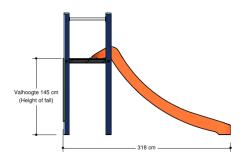

# Combination equipment

1+

4-12 year

3.2 x 0.9 x 2.4 m

5.7 x 4.0 m

6.2 x 4.0 m

1.5 m

Sliding, climbing, climbing wall