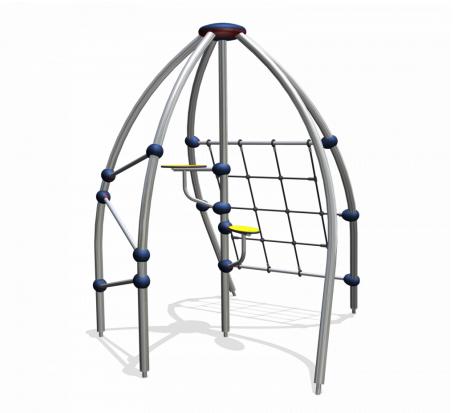

# Pioneer Play PNRE010.001

Pioneer Apollonius 001

With the sliding pole, sliding is guaraneed! Consists of 1 climbing net, 3 climbing tubes, 2 small seats, 1 sliding pole.

### Pioneer Apollonius 001

1+

4 - 12

2.7 x 2.4 x 2.7 m

6.0 x 6.0 m

6.0 x 6.0 m

1.7 m

Sliding, climbing, sitting

#### **Material**

The basic material consists of stainless steel, Trespa (thickness 16 mm) and only high-performance plastics. All materials are each attached with stainless steel fasteners.

Nets and ropes of 16 mm. Hercules vandal-resistant rope.

#### **Anchorage**

Stainless steel anchor mounted on stand by stainless steel fasteners. Concrete is not required