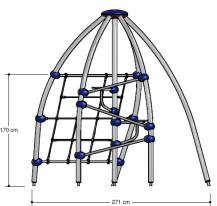

### Pioneer Apollonius 001

1+

4 - 12

2.7 x 2.4 x 2.7 m

6.0 x 6.0 m

6.0 x 6.0 m

1.7 m

Sliding, climbing, sitting