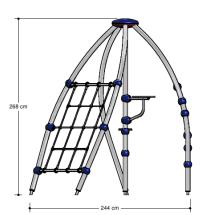

### Pioneer Apollonius 001

1+

4 - 12

2.7 x 2.4 x 2.7 m

6.0 x 6.0 m

6.0 x 6.0 m

1.7 m

Sliding, climbing, sitting