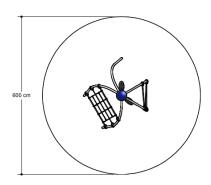

### Pioneer Apollonius 001

1+

4 - 12

2.7 x 2.4 x 2.7 m

6.0 x 6.0 m

6.0 x 6.0 m

1.7 m

Sliding, climbing, sitting